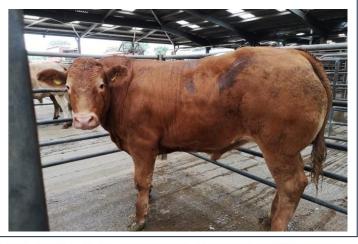

#### **135 PRIME CATTLE**

Some starring steers forward sold to an outstanding 260p/kg or £1653.60 in the lump. Other steers sold to 252p/kg and 240p/kg.

An unbelievable show of heifers and the trade to match. All females averaged a fantastic 234p/kg to a high of 266p/kg with heavy females selling to £1665.336 in the lump. 7 cattle sold on or above average 260p/kg. All females with meat - even a little fat, sold above expectation.

#### ONLY 11 STEERS FORWARD SOLD TO OV. AV. 198P/KG

A starring Limousin from Evans (Curdale Farm) sailed away to 260p/kg for 636kg (£1653.60). Young 634kg Limousins from Nigel Fieldhouse sold to 240p/kg but was pushed to third spot by Rita Corfield-McCowan for her Limmie in at 596kg and to 252p/kg. Shapeless Herefords helped to deplete averages but made their worth!

#### 81 HEIFERS SOLD TO OV. AV. 234P/KG

Roger Jordin's early doors heifer stole the limelight at 266p/kg for 510kg. Two half tonners from Rhys and Steve Perkins sailed to 265p/kg as did a 524kg Limmie from Evans (Curdale Farm). Curdale Farm also sold to 262p/kg for 556kg with the Perkins family taking 260p/kg for 520kg. Richard Parkes sold his usual goods to 259p/kg and 258p/kg. A great result from Dave Jones selling his 648kg Limmie to 257p/kg (£1665.36). Handy weights from Mrs 'B' sold to 257p/kg and 258p/kg for 470kg + 476kg. First time visitors the Beavan family were well rewarded selling to £1529.44 for 632kg Limousins from their field.