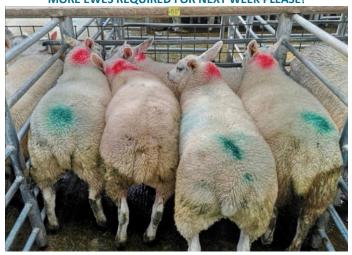

#### **816 EWES**

#### Auctioneer – Martin Clack 07977 067519

Quantity not quality this week with very few strong meated shapey ewes on offer. Continental ewes sold over £100 to £124 from Richard Morgan and Texel's to £118 from Brian Williams and £108 for Suffolk x Mules.

A large number of North Country Mules selling to £84 with most £65 to £72. Leaner Mules the most sought after.

A mountain of Hill ewes with trade a little easier than last week but still very respectable. Speckles to £49, Welsh £38, Scotch Blackface £40, lean Cheviots £33. Rams to £106 for Texel's. 4 goats realised £89.

## WE CURRENTLY HAVE BUYING SUPPORT FOR 1000 EWES PLUS! MORE EWES REQUIRED FOR NEXT WEEK PLEASE!